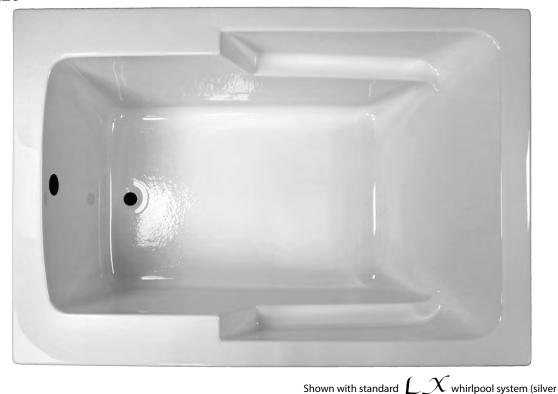

## LX4860

60"x47.5"x20"

## **GENERAL SPECIFICATIONS:**

| Tub Size:               | 60"x47.5"x20"                                                                              |
|-------------------------|--------------------------------------------------------------------------------------------|
| Bathing Well:           | Length: 53.25" top / 40" bottom<br>Width: 37.5" top / 30" bottom<br>Depth at overflow: 14" |
| Average Fill:           | 55 gal to account for body                                                                 |
| Maximum Fill:           | 80 gal to overflow                                                                         |
| Electrical Requirement: | 1-20 amp/115 GFCI outlet                                                                   |

upgrade package). Also available as an air tub or soaker

47.5"

9"

30" 37.5"

**INSTALLATION:** Height measurement is inclusive of wood and foam framing. All measurements are +/- 1/2" and are subject to change without notice. Drawing shows recommended pump location as well as approximate location of frame reinforcement legs. Please measure tub before building deck. Data herein supercedes all previous data prior to date shown below.