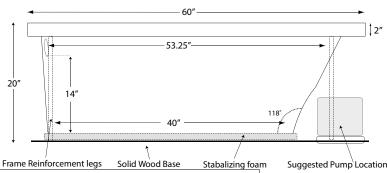

upgrade package). Also available as an air tub or soaker

47.5"

9"

30" 37.5"

**INSTALLATION:** Height measurement is inclusive of wood and foam framing. All measurements are +/- 1/2" and are subject to change without notice. Drawing shows recommended pump location as well as approximate location of frame reinforcement legs. Please measure tub before building deck. Data herein supercedes all previous data prior to date shown below.