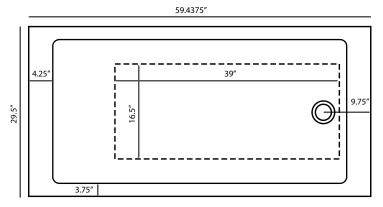

## **GENERAL SPECIFICATIONS:**

| Tub Size                                    | 59.4375"x29.5"x20.375"                                                                        |
|---------------------------------------------|-----------------------------------------------------------------------------------------------|
| Bathing Well:                               | Length: 51.5" top / 39.5" bottom<br>Width: 22.5" top / 16.5" bottom<br>Depth at overflow: 15" |
| Average Fill:                               | 25 gal to account for body                                                                    |
| Maximum Fill:<br>Electrical<br>Requirement: | 45 gal to overflow<br>1-20 amp/115 GFCI outlet                                                |

INSTALLATION: Height measurement is inclusive of wood and foam framing. All measurements are +/- and are subject to change without notice. Drawing shows recommended pump location as well as approximate location of frame reinforcement legs. Please measure tub before building deck. Data herein supercedes all previous data prior to date shown below.