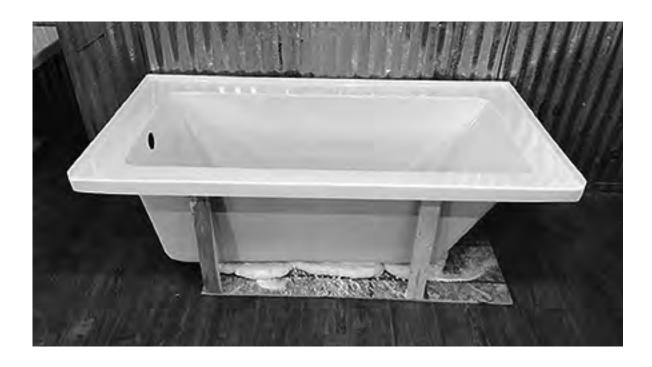

All LX tubs are manufactured with 0.125" 100% acrylic, the thickest in the Industry: Pre-leveled and framed to make installation quicker and easier. Tubs are freestanding and require no additional framing or costly installation labor. Bathtub bases are made with a solid wood base and structrual foam that provides support, reduces noise, and insulates.