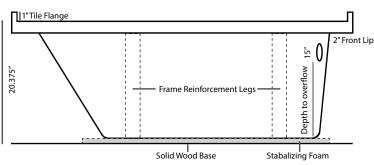

All LX tubs are manufactured with 0.125" 100% acrylic, the thickest in the Industry: Pre-leveled and framed to make installation quicker and easier. Tubs are freestanding and require no additional framing or costly installation labor. Bathtub bases are made with a solid wood base and structrual foam that provides support, reduces noise, and insulates.

INSTALLATION: Height measurement is inclusive of wood and foam framing. All measurements are +/- and are subject to change without notice. Drawing shows recommended pump location as well as approximate location of frame reinforcement legs. Please measure tub before building deck. Data herein supercedes all previous data prior to date shown below.