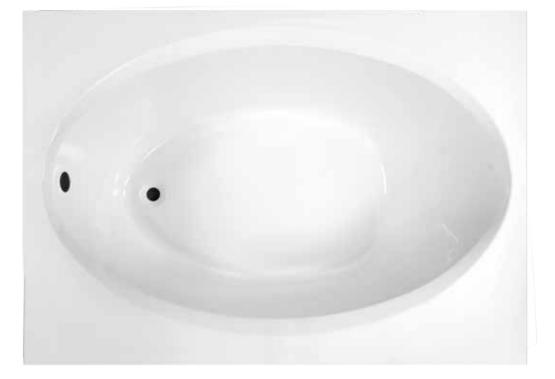

Shown with **Plumber Series** Whirlpool system. Also available as a soaker

**INSTALLATION:** Height measurement is inclusive of wood and foam framing. All measurements are +/- 1/2" and are subject to change without notice. Drawing shows recommended pump location as well as approximate location of frame reinforcement legs. Please measure tub before building deck. Data herein supercedes all previous data prior to date shown below.