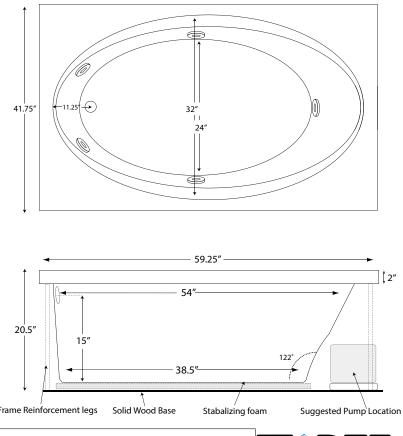

## PS4260 59.25"x41.75"x20.5"

|                                                           |                                                                                                                                                                                                                                                                                                                                                                                              |                        |                                              | ↑            |
|-----------------------------------------------------------|----------------------------------------------------------------------------------------------------------------------------------------------------------------------------------------------------------------------------------------------------------------------------------------------------------------------------------------------------------------------------------------------|------------------------|----------------------------------------------|--------------|
| This model is not recommended for a shower configuration. |                                                                                                                                                                                                                                                                                                                                                                                              |                        |                                              |              |
| GENERAL SPECIFICATIONS:                                   |                                                                                                                                                                                                                                                                                                                                                                                              |                        |                                              |              |
|                                                           | Tub Size: 59.25″x41.75″x20.5″                                                                                                                                                                                                                                                                                                                                                                |                        |                                              |              |
|                                                           | Bathing Well:Length: 54" top / 38.5" bottomWidth: 32" top / 24" bottomDepth at overflow: 15"                                                                                                                                                                                                                                                                                                 |                        |                                              | 41.75″       |
|                                                           | Average Fill: 35 gal to account for body                                                                                                                                                                                                                                                                                                                                                     |                        |                                              |              |
|                                                           | Maximum Fill: 60 gal to overflow                                                                                                                                                                                                                                                                                                                                                             |                        |                                              |              |
|                                                           | Electrical Re- 1-20 amp/115 GFCI outlet quirement:                                                                                                                                                                                                                                                                                                                                           |                        |                                              |              |
|                                                           | All Plumber Series tubs are manufactured with 0.125" 100%<br>acrylic, the thickest in the industry: Pre-leveled and framed to<br>make installation quicker and easier. Tubs are freestanding and<br>require no additional framing or costly installation labor. Bathtub<br>bases are made with a solid wood base and structural foam that<br>provides support, reduces noise, and insulates. |                        |                                              |              |
| PS SKU KEY:                                               |                                                                                                                                                                                                                                                                                                                                                                                              |                        | *Please specify left or right hand drain and | 20.5″        |
| PS4260SWH                                                 |                                                                                                                                                                                                                                                                                                                                                                                              |                        | motor placement<br>LHD - Left Hand Drain     | +            |
|                                                           | Color: White   Biscuit   Bone                                                                                                                                                                                                                                                                                                                                                                |                        |                                              | ↓ ↓          |
|                                                           | لــــــ Model #: So                                                                                                                                                                                                                                                                                                                                                                          | aker   Whilrpool   Air | RHD-Right Hand Drain                         | Frame Reinfo |
|                                                           |                                                                                                                                                                                                                                                                                                                                                                                              |                        | LHM - Left Hand Motor                        |              |

Shown with **Plumber Series** Whirlpool system. Also available as a soaker

**INSTALLATION:** Height measurement is inclusive of wood and foam framing. All measurements are +/- 1/2" and are subject to change without notice. Drawing shows recommended pump location as well as approximate location of frame reinforcement legs. Please measure tub before building deck. Data herein supercedes all previous data prior to date shown below.