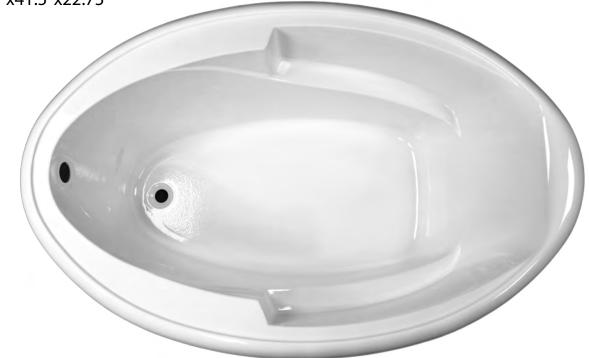

## LX4166

65.5"x41.5"x22.75"

NOTE: This tub cannot be undermounted. Also not to be used as a shower.

## **GENERAL SPECIFICATIONS:**

| Tub Size:                      | 65.5″x41.5″x22.75″                                                                         |
|--------------------------------|--------------------------------------------------------------------------------------------|
| Bathing Well:                  | Length: 56" top / 41" bottom<br>Width: 34" top / 21.5" bottom<br>Depth at overflow: 16.75" |
|                                |                                                                                            |
| Average Fill:                  | 40 gal to account for body                                                                 |
| Average Fill:<br>Maximum Fill: | <ul><li>40 gal to account for body</li><li>65 gal to overflow</li></ul>                    |

Shown with standard LX whirlpool system (silver upgrade package). Also available as an air tub or soaker

6

0

www.TUBZZ.com

support@tubzz.com

GO WITH THE FLOW