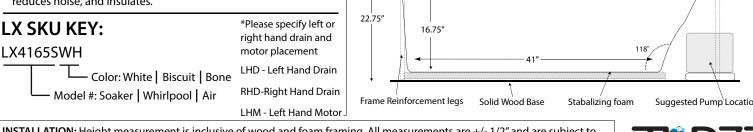

All LX tubs are manufactured with 0.125" 100% acrylic, the thickest in the industry: Pre-leveled and framed to make installation quicker and easier. Tubs are freestanding and require no additional framing or costly installation labor. Bathtub bases are made with a solid wood base and structural foam that provides support, reduces noise, and insulates.

INSTALLATION: Height measurement is inclusive of wood and foam framing. All measurements are +/- 1/2" and are subject to change without notice. Drawing shows recommended pump location as well as approximate location of frame reinforcement legs. Please measure tub before building deck. Data herein supercedes all previous data prior to date shown below.