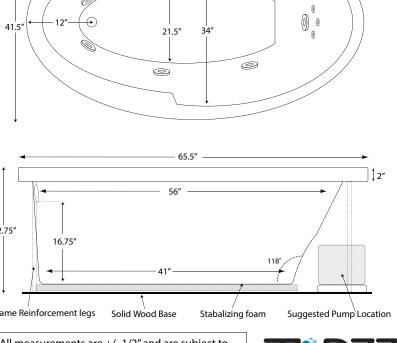

## **GENERAL SPECIFICATIONS:**

| Tub Size:                      | 65.5″x41.5″x22.75″                                                                         |
|--------------------------------|--------------------------------------------------------------------------------------------|
| Bathing Well:                  | Length: 56" top / 41" bottom<br>Width: 34" top / 21.5" bottom<br>Depth at overflow: 16.75" |
|                                |                                                                                            |
| Average Fill:                  | 40 gal to account for body                                                                 |
| Average Fill:<br>Maximum Fill: | <ul><li>40 gal to account for body</li><li>65 gal to overflow</li></ul>                    |

INSTALLATION: Height measurement is inclusive of wood and foam framing. All measurements are +/- 1/2" and are subject to change without notice. Drawing shows recommended pump location as well as approximate location of frame reinforcement legs. Please measure tub before building deck. Data herein supercedes all previous data prior to date shown below.