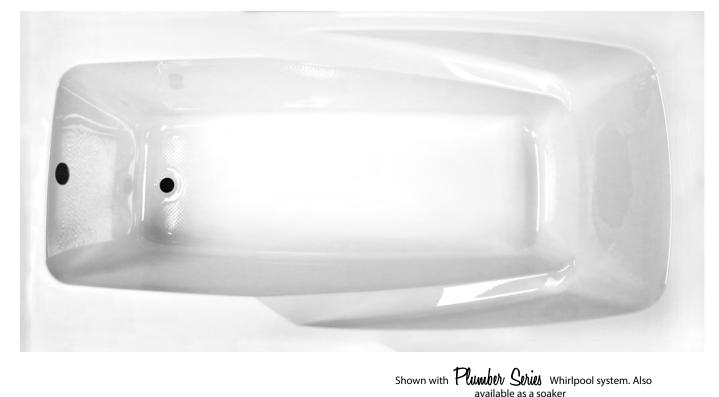

**VIKING III** PS3672 71″x35.5″x19″

|                                                                                                                                                                                                                                                                                                                                                                                              |                                                                                                   |                                                                                    | available as a soaker                                                     |
|----------------------------------------------------------------------------------------------------------------------------------------------------------------------------------------------------------------------------------------------------------------------------------------------------------------------------------------------------------------------------------------------|---------------------------------------------------------------------------------------------------|------------------------------------------------------------------------------------|---------------------------------------------------------------------------|
| GENERAL S                                                                                                                                                                                                                                                                                                                                                                                    | PECIFICATIONS:                                                                                    |                                                                                    | 5.5"                                                                      |
| Tub Size:<br>Bathing Well:                                                                                                                                                                                                                                                                                                                                                                   | 71" x35.5"x19"<br>Length: 64.5" top / 51" k<br>Width: 30.5" top / 18" b<br>Depth at overflow: 14" |                                                                                    | $35.5'' \leftarrow 9.5'' \rightarrow 18''  30.5'' \qquad \qquad \bigcirc$ |
| Average Fill:<br>Maximum Fill:                                                                                                                                                                                                                                                                                                                                                               | 40 gal to account for bo<br>65 gal to overflow                                                    | ody                                                                                |                                                                           |
| Electrical Re-<br>quirement:                                                                                                                                                                                                                                                                                                                                                                 | 1-20 amp/115 GFCI out                                                                             | let                                                                                |                                                                           |
| All Plumber Series tubs are manufactured with 0.125" 100%<br>acrylic, the thickest in the industry: Pre-leveled and framed to<br>make installation quicker and easier. Tubs are freestanding and<br>require no additional framing or costly installation labor. Bathtub<br>bases are made with a solid wood base and structural foam that<br>provides support, reduces noise, and insulates. |                                                                                                   | d and framed to<br>freestanding and<br>ation labor. Bathtub<br>tructural foam that |                                                                           |
| <b>PS SKU KEY</b><br>PS3672SWH                                                                                                                                                                                                                                                                                                                                                               | :                                                                                                 | *Please specify left or<br>right hand drain and<br>motor placement                 |                                                                           |
|                                                                                                                                                                                                                                                                                                                                                                                              | olor: White   Biscuit   Bone<br>Soaker   Whilrpool   Air                                          | LHD - Left Hand Drain<br>RHD-Right Hand Drain<br>LHM - Left Hand Motor             | Frame Reinforcement legs Stabulising from Suggested Dump Legs             |